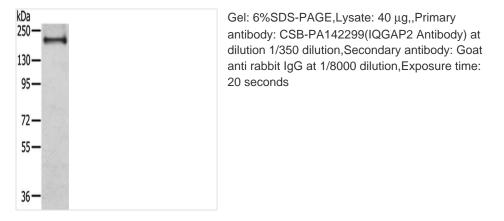

## **IQGAP2** Antibody

| Product Code                                                  | CSB-PA142299                                                                                      |
|---------------------------------------------------------------|---------------------------------------------------------------------------------------------------|
| Storage                                                       | Upon receipt, store at -20°C or -80°C. Avoid repeated freeze.                                     |
| Uniprot No.                                                   | Q13576                                                                                            |
| Immunogen                                                     | Synthetic peptide of Human IQGAP2                                                                 |
| Raised In                                                     | Rabbit                                                                                            |
| Species Reactivity                                            | Human,Mouse                                                                                       |
| <b>Tested Applications</b>                                    | ELISA,WB,IHC;ELISA:1:1000-1:2000,WB:1:200-1:1000,IHC:1:30-1:150                                   |
| _                                                             |                                                                                                   |
| Form                                                          | Liquid                                                                                            |
| Form<br>Conjugate                                             | Non-conjugated                                                                                    |
|                                                               | •                                                                                                 |
| Conjugate                                                     | Non-conjugated                                                                                    |
| Conjugate<br>Storage Buffer                                   | Non-conjugated<br>-20°C, pH7.4 PBS, 0.05% NaN3, 40% Glycerol                                      |
| Conjugate<br>Storage Buffer<br>Purification Method            | Non-conjugated<br>-20°C, pH7.4 PBS, 0.05% NaN3, 40% Glycerol<br>Antigen affinity purification     |
| Conjugate<br>Storage Buffer<br>Purification Method<br>Isotype | Non-conjugated   -20°C, pH7.4 PBS, 0.05% NaN3, 40% Glycerol   Antigen affinity purification   IgG |