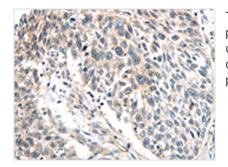

The image on the left is immunohistochemistry of paraffin-embedded Human lung cancer tissue using CSB-PA142299(IQGAP2 Antibody) at dilution 1/40, on the right is treated with synthetic peptide. (Original magnification: x200)

The image on the left is immunohistochemistry of paraffin-embedded Human ovarian cancer tissue using CSB-PA142299(IQGAP2 Antibody) at dilution 1/40, on the right is treated with synthetic peptide. (Original magnification: ×200)