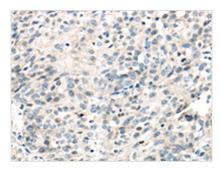

The image on the left is immunohistochemistry of paraffin-embedded Human lung cancer tissue using CSB-PA142299(IQGAP2 Antibody) at dilution 1/40, on the right is treated with synthetic peptide. (Original magnification: x200)

The image on the left is immunohistochemistry of paraffin-embedded Human ovarian cancer tissue using CSB-PA142299(IQGAP2 Antibody) at dilution 1/40, on the right is treated with synthetic peptide. (Original magnification: ×200)