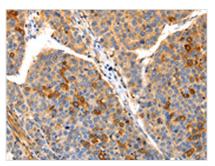

The image on the left is immunohistochemistry of paraffin-embedded Human liver cancer tissue using CSB-PA036177(IRS2 Antibody) at dilution 1/50, on the right is treated with synthetic peptide. (Original magnification: ×200)