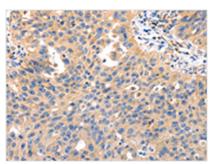

**Image** 

The image on the left is immunohistochemistry of paraffin-embedded Human ovarian cancer tissue using CSB-PA036177(IRS2 Antibody) at dilution 1/50, on the right is treated with synthetic peptide. (Original magnification: ×200)