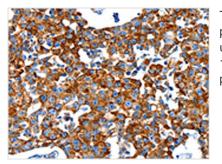

Image

The image on the left is immunohistochemistry of paraffin-embedded Human breast cancer tissue using CSB-PA085005(KLK2 Antibody) at dilution 1/80, on the right is treated with synthetic peptide. (Original magnification: x200)