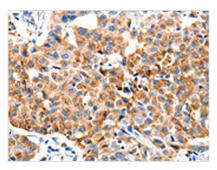

The image on the left is immunohistochemistry of paraffin-embedded Human lung cancer tissue using CSB-PA085005(KLK2 Antibody) at dilution 1/80, on the right is treated with synthetic peptide. (Original magnification: x200)