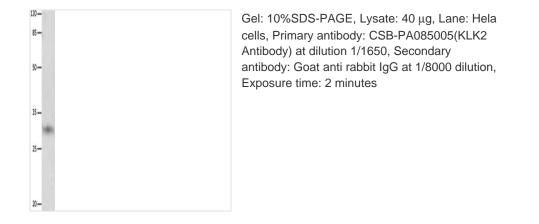

## **KLK2** Antibody

| Product Code        | CSB-PA085005                                                     |
|---------------------|------------------------------------------------------------------|
| Storage             | Upon receipt, store at -20°C or -80°C. Avoid repeated freeze.    |
| Uniprot No.         | P20151                                                           |
| Immunogen           | Synthetic peptide of Human KLK2                                  |
| Raised In           | Rabbit                                                           |
| Species Reactivity  | Human                                                            |
| Tested Applications | ELISA,WB,IHC;ELISA:1:1000-1:5000,WB:1:500-1:2000,IHC:1:100-1:300 |
| Form                | Liquid                                                           |
| Conjugate           | Non-conjugated                                                   |
| Storage Buffer      | -20°C, pH7.4 PBS, 0.05% NaN3, 40% Glycerol                       |
| Purification Method | Antigen affinity purification                                    |
| Isotype             | IgG                                                              |
| Immunogen Species   | Homo sapiens (Human)                                             |
| Target Names        | KLK2                                                             |
|                     |                                                                  |