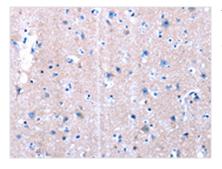

Image

The image on the left is immunohistochemistry of paraffin-embedded Human brain tissue using CSB-PA140473(LAMA3 Antibody) at dilution 1/10, on the right is treated with synthetic peptide. (Original magnification: ×200)