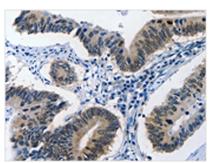

**Image** 

The image on the left is immunohistochemistry of paraffin-embedded Human colon cancer tissue using CSB-PA072508(BPIFB1 Antibody) at dilution 1/40, on the right is treated with synthetic peptide. (Original magnification: ×200)