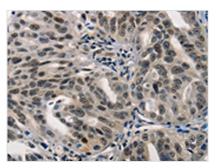

The image on the left is immunohistochemistry of paraffin-embedded Human ovarian cancer tissue using CSB-PA072508(BPIFB1 Antibody) at dilution 1/40, on the right is treated with synthetic peptide. (Original magnification: ×200)