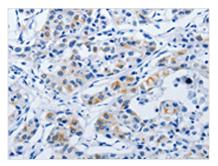

The image on the left is immunohistochemistry of paraffin-embedded Human lung cancer tissue using CSB-PA578519(BPIFB3 Antibody) at dilution 1/50, on the right is treated with synthetic peptide. (Original magnification: ×200)