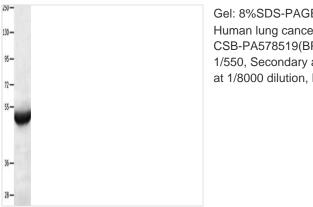

## **CUSABIO TECHNOLOGY LLC**

🕜 Tel: +1-301-363-4651 🛛 🖂 Email: cusabio@cusabio.com 🕒 Website: www.cusabio.com 🧉

Gel: 8%SDS-PAGE, Lysate: 40 µg, Lane: Human lung cancer tissue, Primary antibody: CSB-PA578519(BPIFB3 Antibody) at dilution 1/550, Secondary antibody: Goat anti rabbit IgG at 1/8000 dilution, Exposure time: 30 seconds