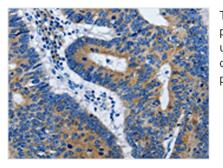

Image

The image on the left is immunohistochemistry of paraffin-embedded Human colon cancer tissue using CSB-PA578519(BPIFB3 Antibody) at dilution 1/50, on the right is treated with synthetic peptide. (Original magnification: x200)