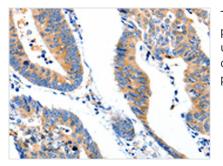

Image

The image on the left is immunohistochemistry of paraffin-embedded Human colon cancer tissue using CSB-PA993058(LRPAP1 Antibody) at dilution 1/80, on the right is treated with synthetic peptide. (Original magnification: x200)