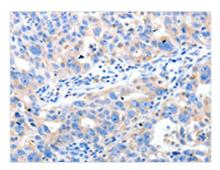

The image on the left is immunohistochemistry of paraffin-embedded Human ovarian cancer tissue using CSB-PA993058(LRPAP1 Antibody) at dilution 1/80, on the right is treated with synthetic peptide. (Original magnification: ×200)