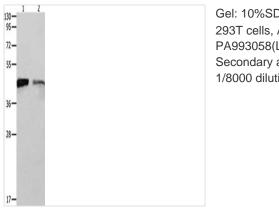

## **CUSABIO TECHNOLOGY LLC**

🕜 Tel: +1-301-363-4651 🛛 🖂 Email: cusabio@cusabio.com 🥥 Website: www.cusabio.com 🧉

Gel: 10%SDS-PAGE, Lysate: 40  $\mu$ g, Lane 1-2: 293T cells, A549 cells, Primary antibody: CSB-PA993058(LRPAP1 Antibody) at dilution 1/1400, Secondary antibody: Goat anti rabbit IgG at 1/8000 dilution, Exposure time: 1 minute