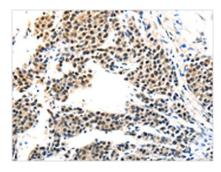

The image on the left is immunohistochemistry of paraffin-embedded Human liver cancer tissue using CSB-PA583147(MAGEA6 Antibody) at dilution 1/120, on the right is treated with synthetic peptide. (Original magnification: x200)