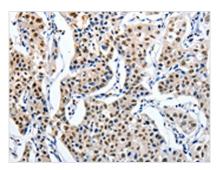

The image on the left is immunohistochemistry of paraffin-embedded Human lung cancer tissue using CSB-PA583147(MAGEA6 Antibody) at dilution 1/120, on the right is treated with synthetic peptide. (Original magnification: ×200)