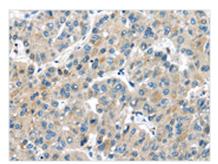

**Image** 

The image on the left is immunohistochemistry of paraffin-embedded Human liver cancer tissue using CSB-PA178736(MASP2 Antibody) at dilution 1/35, on the right is treated with synthetic peptide. (Original magnification: ×200)