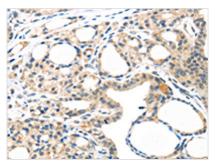

The image on the left is immunohistochemistry of paraffin-embedded Human thyroid cancer tissue using CSB-PA178736(MASP2 Antibody) at dilution 1/35, on the right is treated with synthetic peptide. (Original magnification: ×200)