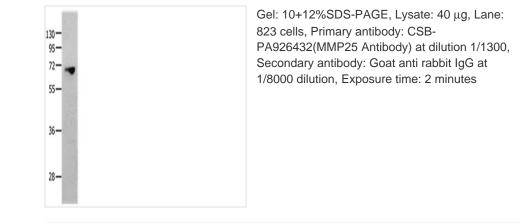

## MMP25 Antibody

| Product Code               | CSB-PA926432                                                    |
|----------------------------|-----------------------------------------------------------------|
| Storage                    | Upon receipt, store at -20°C or -80°C. Avoid repeated freeze.   |
| Uniprot No.                | Q9NPA2                                                          |
| Immunogen                  | Synthetic peptide of Human MMP25                                |
| Raised In                  | Rabbit                                                          |
| Species Reactivity         | Human                                                           |
| <b>Tested Applications</b> | ELISA,WB,IHC;ELISA:1:2000-1:5000,WB:1:500-1:2000,IHC:1:50-1:200 |
| Form                       | Liquid                                                          |
| Conjugate                  | Non-conjugated                                                  |
| Storage Buffer             | -20°C, pH7.4 PBS, 0.05% NaN3, 40% Glycerol                      |
| Purification Method        | Antigen affinity purification                                   |
| Isotype                    | IgG                                                             |
| Immunogen Species          | Homo sapiens (Human)                                            |
|                            | 14/202                                                          |
| Target Names               | MMP25                                                           |