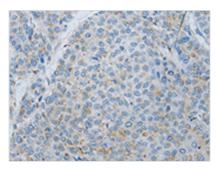

Image

The image on the left is immunohistochemistry of paraffin-embedded Human lung cancer tissue using CSB-PA926432(MMP25 Antibody) at dilution 1/80, on the right is treated with synthetic peptide. (Original magnification: x200)