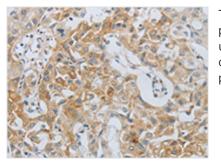

The image on the left is immunohistochemistry of paraffin-embedded Human liver cancer tissue using CSB-PA926432(MMP25 Antibody) at dilution 1/80, on the right is treated with synthetic peptide. (Original magnification: ×200)