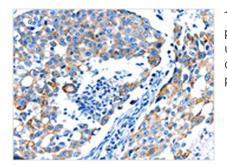

Image

The image on the left is immunohistochemistry of paraffin-embedded Human breast cancer tissue using CSB-PA578328(POMC Antibody) at dilution 1/30, on the right is treated with synthetic peptide. (Original magnification: x200)