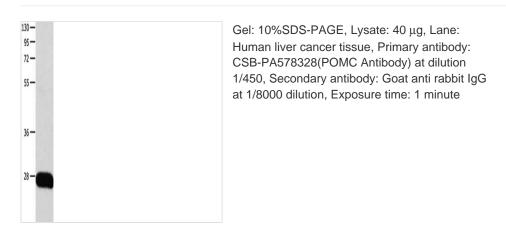

## **POMC** Antibody

| Product Code               | CSB-PA578328                                                                |
|----------------------------|-----------------------------------------------------------------------------|
| Storage                    | Upon receipt, store at -20°C or -80°C. Avoid repeated freeze.               |
| Uniprot No.                | P01189                                                                      |
| Immunogen                  | Synthetic peptide of Human POMC                                             |
| Raised In                  | Rabbit                                                                      |
| Species Reactivity         | Human,Mouse                                                                 |
| <b>Tested Applications</b> | ELISA,WB,IHC;ELISA:1:2000-1:10000,WB:1:1000-1:5000,IHC:1:25-1:100           |
| Form                       | Liquid                                                                      |
| Conjugate                  | Non-conjugated                                                              |
| Storage Buffer             |                                                                             |
| Storage Build              | -20°C, pH7.4 PBS, 0.05% NaN3, 40% Glycerol                                  |
| Purification Method        | -20°C, pH7.4 PBS, 0.05% NaN3, 40% Glycerol<br>Antigen affinity purification |
|                            |                                                                             |
| Purification Method        | Antigen affinity purification                                               |
| Purification Method        | Antigen affinity purification<br>IgG                                        |