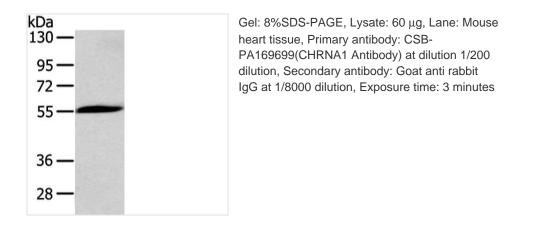

## CHRNA1 Antibody

| Product Code               | CSB-PA169699                                                    |
|----------------------------|-----------------------------------------------------------------|
| Storage                    | Upon receipt, store at -20°C or -80°C. Avoid repeated freeze.   |
| Uniprot No.                | P02708                                                          |
| Immunogen                  | Synthetic peptide of Human CHRNA1                               |
| Raised In                  | Rabbit                                                          |
| Species Reactivity         | Human,Mouse,Rat                                                 |
| <b>Tested Applications</b> | ELISA,WB,IHC;ELISA:1:1000-1:2000,WB:1:200-1:1000,IHC:1:25-1:100 |
| Form                       | Liquid                                                          |
| Conjugate                  | Non-conjugated                                                  |
| Storage Buffer             | -20°C, pH7.4 PBS, 0.05% NaN3, 40% Glycerol                      |
| Purification Method        | Antigen affinity purification                                   |
| lsotype                    | IgG                                                             |
| Immunogen Species          | Homo sapiens (Human)                                            |
| Target Names               | CHRNA1                                                          |
|                            |                                                                 |