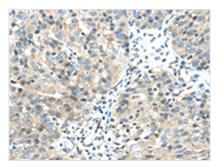

The image on the left is immunohistochemistry of paraffin-embedded Human breast cancer tissue using CSB-PA169699(CHRNA1 Antibody) at dilution 1/20, on the right is treated with synthetic peptide. (Original magnification: ×200)