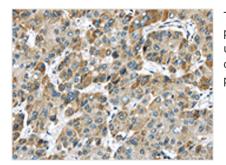

The image on the left is immunohistochemistry of paraffin-embedded Human liver cancer tissue using CSB-PA169699(CHRNA1 Antibody) at dilution 1/20, on the right is treated with synthetic peptide. (Original magnification: x200)