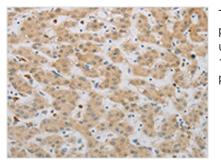

Image

The image on the left is immunohistochemistry of paraffin-embedded Human liver cancer tissue using CSB-PA229808(NBN Antibody) at dilution 1/50, on the right is treated with synthetic peptide. (Original magnification: x200)