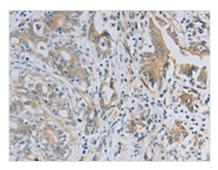

The image on the left is immunohistochemistry of paraffin-embedded Human gastric cancer tissue using CSB-PA229808(NBN Antibody) at dilution 1/50, on the right is treated with synthetic peptide. (Original magnification: x200)