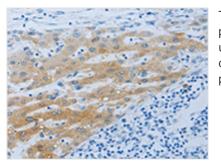

Image

The image on the left is immunohistochemistry of paraffin-embedded Human liver cancer tissue using CSB-PA909441(NPHS1 Antibody) at dilution 1/50, on the right is treated with synthetic peptide. (Original magnification: x200)