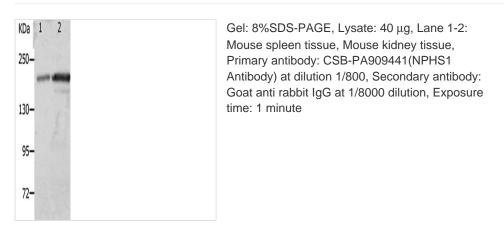

## NPHS1 Antibody

| Product Code               | CSB-PA909441                                                    |
|----------------------------|-----------------------------------------------------------------|
| Storage                    | Upon receipt, store at -20°C or -80°C. Avoid repeated freeze.   |
| Uniprot No.                | O60500                                                          |
| Immunogen                  | Synthetic peptide of Human NPHS1                                |
| Raised In                  | Rabbit                                                          |
| Species Reactivity         | Human,Mouse,Rat                                                 |
| <b>Tested Applications</b> | ELISA,WB,IHC;ELISA:1:2000-1:5000,WB:1:500-1:2000,IHC:1:25-1:100 |
| Form                       | Liquid                                                          |
| Conjugate                  | Non-conjugated                                                  |
| Storage Buffer             | -20°C, pH7.4 PBS, 0.05% NaN3, 40% Glycerol                      |
| Purification Method        | Antigen affinity purification                                   |
| Isotype                    | IgG                                                             |
| Immunogen Species          | Homo sapiens (Human)                                            |
| Target Names               | NPHS1                                                           |
|                            |                                                                 |