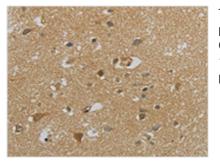

Image

The image on the left is immunohistochemistry of paraffin-embedded Human brain tissue using CSB-PA967591(NPHS1 Antibody) at dilution 1/40, on the right is treated with synthetic peptide. (Original magnification: x200)