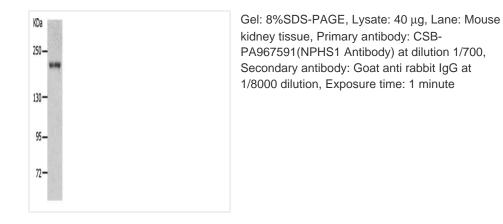

## NPHS1 Antibody

| Product Code                                                  | CSB-PA967591                                                                                      |
|---------------------------------------------------------------|---------------------------------------------------------------------------------------------------|
| Storage                                                       | Upon receipt, store at -20°C or -80°C. Avoid repeated freeze.                                     |
| Uniprot No.                                                   | O60500                                                                                            |
| Immunogen                                                     | Synthetic peptide of Human NPHS1                                                                  |
| Raised In                                                     | Rabbit                                                                                            |
| Species Reactivity                                            | Human,Mouse,Rat                                                                                   |
| <b>Tested Applications</b>                                    | ELISA,WB,IHC;ELISA:1:2000-1:5000,WB:1:500-1:2000,IHC:1:25-1:100                                   |
|                                                               |                                                                                                   |
| Form                                                          | Liquid                                                                                            |
| Form<br>Conjugate                                             | Liquid<br>Non-conjugated                                                                          |
|                                                               | •                                                                                                 |
| Conjugate                                                     | Non-conjugated                                                                                    |
| Conjugate<br>Storage Buffer                                   | Non-conjugated<br>-20°C, pH7.4 PBS, 0.05% NaN3, 40% Glycerol                                      |
| Conjugate<br>Storage Buffer<br>Purification Method            | Non-conjugated<br>-20°C, pH7.4 PBS, 0.05% NaN3, 40% Glycerol<br>Antigen affinity purification     |
| Conjugate<br>Storage Buffer<br>Purification Method<br>Isotype | Non-conjugated   -20°C, pH7.4 PBS, 0.05% NaN3, 40% Glycerol   Antigen affinity purification   IgG |