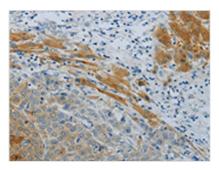

The image on the left is immunohistochemistry of paraffin-embedded Human liver cancer tissue using CSB-PA967591(NPHS1 Antibody) at dilution 1/40, on the right is treated with synthetic peptide. (Original magnification: ×200)