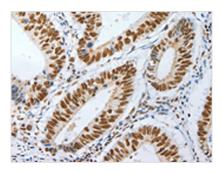

The image on the left is immunohistochemistry of paraffin-embedded Human colon cancer tissue using CSB-PA611485(AKAP8L Antibody) at dilution 1/25, on the right is treated with synthetic peptide. (Original magnification: ×200)