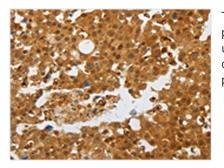

Image

The image on the left is immunohistochemistry of paraffin-embedded Human breast cancer tissue using CSB-PA611485(AKAP8L Antibody) at dilution 1/25, on the right is treated with synthetic peptide. (Original magnification: x200)