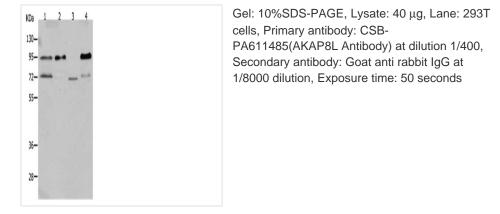

## **AKAP8L** Antibody

| Product Code                                     | CSB-PA611485                                                                       |
|--------------------------------------------------|------------------------------------------------------------------------------------|
| Storage                                          | Upon receipt, store at -20°C or -80°C. Avoid repeated freeze.                      |
| Uniprot No.                                      | Q9ULX6                                                                             |
| Immunogen                                        | Synthetic peptide of Human AKAP8L                                                  |
| Raised In                                        | Rabbit                                                                             |
| Species Reactivity                               | Human,Mouse                                                                        |
| Tested Applications                              | ELISA,WB,IHC;ELISA:1:1000-1:2000,WB:1:200-1:1000,IHC:1:25-1:100                    |
| Form                                             | Liquid                                                                             |
|                                                  |                                                                                    |
| Conjugate                                        | Non-conjugated                                                                     |
| Conjugate<br>Storage Buffer                      | Non-conjugated<br>-20°C, pH7.4 PBS, 0.05% NaN3, 40% Glycerol                       |
|                                                  |                                                                                    |
| Storage Buffer                                   | -20°C, pH7.4 PBS, 0.05% NaN3, 40% Glycerol                                         |
| Storage Buffer<br>Purification Method            | -20°C, pH7.4 PBS, 0.05% NaN3, 40% Glycerol<br>Antigen affinity purification        |
| Storage Buffer<br>Purification Method<br>Isotype | -20°C, pH7.4 PBS, 0.05% NaN3, 40% Glycerol<br>Antigen affinity purification<br>IgG |