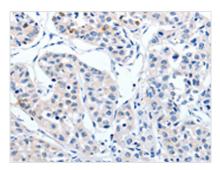

The image on the left is immunohistochemistry of paraffin-embedded Human lung cancer tissue using CSB-PA070474(RBFOX3 Antibody) at dilution 1/25, on the right is treated with synthetic peptide. (Original magnification: ×200)