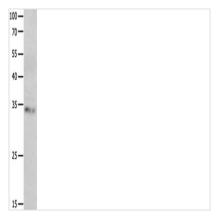

## **CUSABIO TECHNOLOGY LLC**

🕜 Tel: +1-301-363-4651 🛛 Email: cusabio@cusabio.com 🕒 Website: www.cusabio.com 🥑

Gel: 10%SDS-PAGE, Lysate: 40 μg, Lane: Jurkat cells, Primary antibody: CSB-PA070474(RBFOX3 Antibody) at dilution 1/550, Secondary antibody: Goat anti rabbit IgG at 1/8000 dilution, Exposure time: 30 seconds