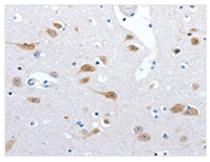

**Image** 

The image on the left is immunohistochemistry of paraffin-embedded Human brain tissue using CSB-PA070474(RBFOX3 Antibody) at dilution 1/25, on the right is treated with synthetic peptide. (Original magnification: ×200)