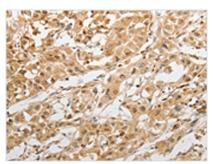

The image on the left is immunohistochemistry of paraffin-embedded Human lung cancer tissue using CSB-PA244200(GRIN2C Antibody) at dilution 1/100, on the right is treated with synthetic peptide. (Original magnification: x200)