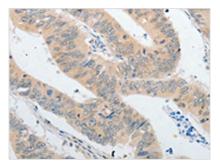

The image on the left is immunohistochemistry of paraffin-embedded Human colon cancer tissue using CSB-PA918814(PPAP2A Antibody) at dilution 1/40, on the right is treated with synthetic peptide. (Original magnification: ×200)