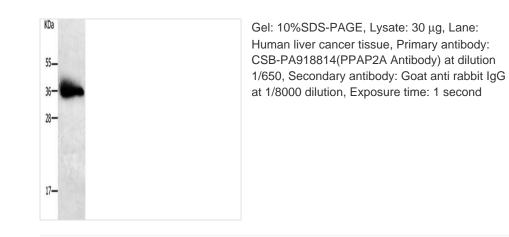

## **PPAP2A** Antibody

| Product Code                                                  | CSB-PA918814                                                                                      |
|---------------------------------------------------------------|---------------------------------------------------------------------------------------------------|
| Storage                                                       | Upon receipt, store at -20°C or -80°C. Avoid repeated freeze.                                     |
| Uniprot No.                                                   | O14494                                                                                            |
| Immunogen                                                     | Synthetic peptide of Human PPAP2A                                                                 |
| Raised In                                                     | Rabbit                                                                                            |
| Species Reactivity                                            | Human,Mouse,Rat                                                                                   |
| Tested Applications                                           | ELISA,WB,IHC;ELISA:1:2000-1:5000,WB:1:500-1:2000,IHC:1:25-1:100                                   |
|                                                               |                                                                                                   |
| Form                                                          | Liquid                                                                                            |
| Form<br>Conjugate                                             | Liquid<br>Non-conjugated                                                                          |
|                                                               | •                                                                                                 |
| Conjugate                                                     | Non-conjugated                                                                                    |
| Conjugate<br>Storage Buffer                                   | Non-conjugated<br>-20°C, pH7.4 PBS, 0.05% NaN3, 40% Glycerol                                      |
| Conjugate<br>Storage Buffer<br>Purification Method            | Non-conjugated<br>-20°C, pH7.4 PBS, 0.05% NaN3, 40% Glycerol<br>Antigen affinity purification     |
| Conjugate<br>Storage Buffer<br>Purification Method<br>Isotype | Non-conjugated   -20°C, pH7.4 PBS, 0.05% NaN3, 40% Glycerol   Antigen affinity purification   IgG |