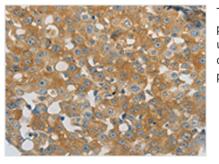

Image

The image on the left is immunohistochemistry of paraffin-embedded Human breast cancer tissue using CSB-PA918814(PPAP2A Antibody) at dilution 1/40, on the right is treated with synthetic peptide. (Original magnification: x200)