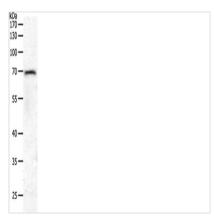

## **CUSABIO TECHNOLOGY LLC**

🕜 Tel: +1-301-363-4651 🛛 Email: cusabio@cusabio.com 🕒 Website: www.cusabio.com 💣

Gel: 10%SDS-PAGE, Lysate: 40 μg, Lane: Hela cells, Primary antibody: CSB-PA815853(PXN Antibody) at dilution 1/700, Secondary antibody: Goat anti rabbit IgG at 1/8000 dilution, Exposure time: 3 minutes