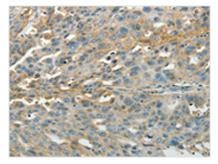

**Image** 

The image on the left is immunohistochemistry of paraffin-embedded Human ovarian cancer tissue using CSB-PA815853(PXN Antibody) at dilution 1/40, on the right is treated with synthetic peptide. (Original magnification: ×200)