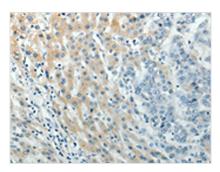

The image on the left is immunohistochemistry of paraffin-embedded Human liver cancer tissue using CSB-PA815853(PXN Antibody) at dilution 1/40, on the right is treated with synthetic peptide. (Original magnification: ×200)