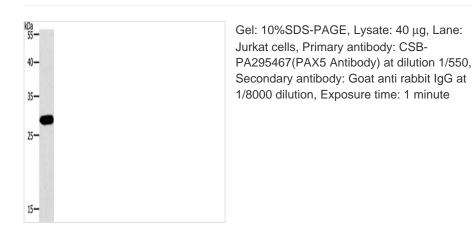

## PAX5 Antibody

| Product Code                                     | CSB-PA295467                                                                       |
|--------------------------------------------------|------------------------------------------------------------------------------------|
| Storage                                          | Upon receipt, store at -20°C or -80°C. Avoid repeated freeze.                      |
| Uniprot No.                                      | Q02548                                                                             |
| Immunogen                                        | Synthetic peptide of Human PAX5                                                    |
| Raised In                                        | Rabbit                                                                             |
| Species Reactivity                               | Human,Mouse                                                                        |
| Tested Applications                              | ELISA,WB,IHC;ELISA:1:1000-1:5000,WB:1:500-1:2000,IHC:1:25-1:100                    |
| Form                                             | Liquid                                                                             |
|                                                  |                                                                                    |
| Conjugate                                        | Non-conjugated                                                                     |
| Conjugate<br>Storage Buffer                      | Non-conjugated<br>-20°C, pH7.4 PBS, 0.05% NaN3, 40% Glycerol                       |
|                                                  |                                                                                    |
| Storage Buffer                                   | -20°C, pH7.4 PBS, 0.05% NaN3, 40% Glycerol                                         |
| Storage Buffer<br>Purification Method            | -20°C, pH7.4 PBS, 0.05% NaN3, 40% Glycerol<br>Antigen affinity purification        |
| Storage Buffer<br>Purification Method<br>Isotype | -20°C, pH7.4 PBS, 0.05% NaN3, 40% Glycerol<br>Antigen affinity purification<br>IgG |