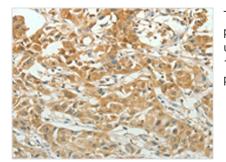

Image

The image on the left is immunohistochemistry of paraffin-embedded Human lung cancer tissue using CSB-PA295467(PAX5 Antibody) at dilution 1/20, on the right is treated with synthetic peptide. (Original magnification: x200)