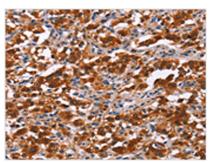

**Image** 

The image on the left is immunohistochemistry of paraffin-embedded Human thyroid cancer tissue using CSB-PA144089(PAX9 Antibody) at dilution 1/25, on the right is treated with synthetic peptide. (Original magnification: ×200)