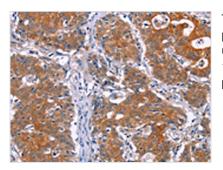

The image on the left is immunohistochemistry of paraffin-embedded Human gastric cancer tissue using CSB-PA144089(PAX9 Antibody) at dilution 1/25, on the right is treated with synthetic peptide. (Original magnification: ×200)