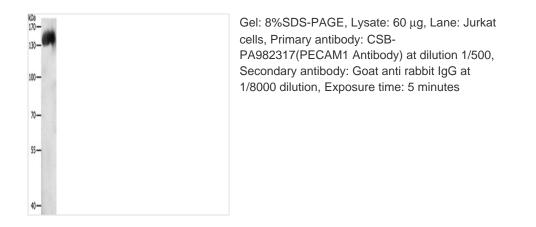

## **PECAM1** Antibody

| Product Code               | CSB-PA982317                                                    |
|----------------------------|-----------------------------------------------------------------|
| Storage                    | Upon receipt, store at -20°C or -80°C. Avoid repeated freeze.   |
| Uniprot No.                | P16284                                                          |
| Immunogen                  | Synthetic peptide of Human PECAM1                               |
| Raised In                  | Rabbit                                                          |
| Species Reactivity         | Human,Mouse                                                     |
| <b>Tested Applications</b> | ELISA,WB,IHC;ELISA:1:1000-1:5000,WB:1:500-1:2000,IHC:1:25-1:100 |
| Form                       | Liquid                                                          |
| Conjugate                  | Non-conjugated                                                  |
| Storage Buffer             | -20°C, pH7.4 PBS, 0.05% NaN3, 40% Glycerol                      |
| Purification Method        | Antigen affinity purification                                   |
| lsotype                    | IgG                                                             |
| Immunogen Species          | Homo sapiens (Human)                                            |
|                            |                                                                 |
| Target Names               | PECAM1                                                          |