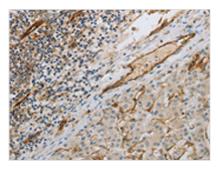

The image on the left is immunohistochemistry of paraffin-embedded Human liver cancer tissue using CSB-PA982317(PECAM1 Antibody) at dilution 1/30, on the right is treated with synthetic peptide. (Original magnification: ×200)