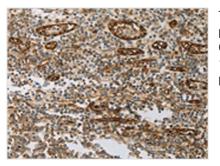

Image

The image on the left is immunohistochemistry of paraffin-embedded Human tonsil tissue using CSB-PA982317(PECAM1 Antibody) at dilution 1/30, on the right is treated with synthetic peptide. (Original magnification: x200)