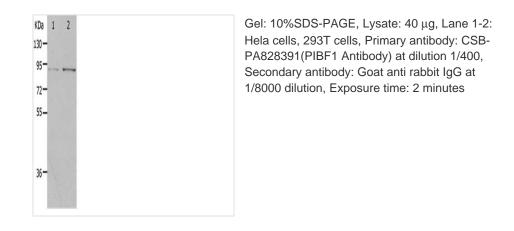

## **PIBF1** Antibody

| Product Code        | CSB-PA828391                                                    |
|---------------------|-----------------------------------------------------------------|
| Storage             | Upon receipt, store at -20°C or -80°C. Avoid repeated freeze.   |
| Uniprot No.         | Q8WXW3                                                          |
| Immunogen           | Synthetic peptide of Human PIBF1                                |
| Raised In           | Rabbit                                                          |
| Species Reactivity  | Human                                                           |
| Tested Applications | ELISA,WB,IHC;ELISA:1:1000-1:2000,WB:1:200-1:1000,IHC:1:25-1:100 |
| Form                | Liquid                                                          |
| Conjugate           | Non-conjugated                                                  |
| Storage Buffer      | -20°C, pH7.4 PBS, 0.05% NaN3, 40% Glycerol                      |
| Purification Method | Antigen affinity purification                                   |
| Isotype             | IgG                                                             |
| Immunogen Species   | Homo sapiens (Human)                                            |
| Target Names        | PIBF1                                                           |
|                     |                                                                 |