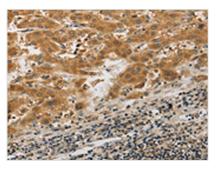

The image on the left is immunohistochemistry of paraffin-embedded Human liver cancer tissue using CSB-PA828391(PIBF1 Antibody) at dilution 1/20, on the right is treated with synthetic peptide. (Original magnification: ×200)