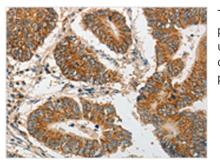

Image

The image on the left is immunohistochemistry of paraffin-embedded Human colon cancer tissue using CSB-PA828391(PIBF1 Antibody) at dilution 1/20, on the right is treated with synthetic peptide. (Original magnification: x200)