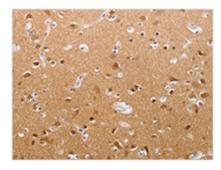

**Image** 

The image on the left is immunohistochemistry of paraffin-embedded Human brain tissue using CSB-PA023267(PFN2 Antibody) at dilution 1/30, on the right is treated with synthetic peptide. (Original magnification: ×200)