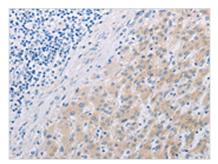

The image on the left is immunohistochemistry of paraffin-embedded Human liver cancer tissue using CSB-PA023267(PFN2 Antibody) at dilution 1/30, on the right is treated with synthetic peptide. (Original magnification: ×200)