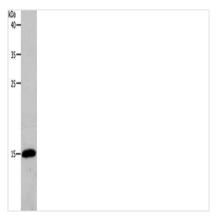

## **CUSABIO TECHNOLOGY LLC**

Gel: 10%SDS-PAGE, Lysate: 40 μg, Lane: Human fetal brain tissue, Primary antibody: CSB-PA023267(PFN2 Antibody) at dilution 1/450, Secondary antibody: Goat anti rabbit IgG at 1/8000 dilution, Exposure time: 3 minutes