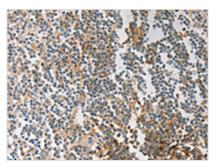

The image on the left is immunohistochemistry of paraffin-embedded Human tonsil tissue using CSB-PA077190(PRMT5 Antibody) at dilution 1/20, on the right is treated with synthetic peptide. (Original magnification: ×200)