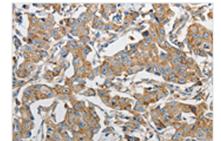

The image on the left is immunohistochemistry of paraffin-embedded Human breast cancer tissue using CSB-PA077190(PRMT5 Antibody) at dilution 1/20, on the right is treated with synthetic peptide. (Original magnification: ×200)