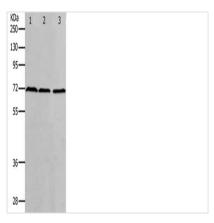

## **CUSABIO TECHNOLOGY LLC**

Gel: 10%SDS-PAGE, Lysate: 40  $\mu$ g, Lane 1-3: K562 cells, hela cells, 293T cells, Primary antibody: CSB-PA077190(PRMT5 Antibody) at dilution 1/400, Secondary antibody: Goat anti rabbit IgG at 1/8000 dilution, Exposure time: 2 minutes