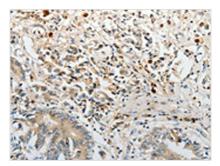

The image on the left is immunohistochemistry of paraffin-embedded Human gastric cancer tissue using CSB-PA282697(PTTG1 Antibody) at dilution 1/30, on the right is treated with synthetic peptide. (Original magnification: ×200)