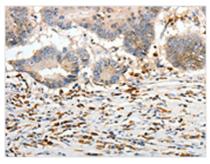

**Image** 

The image on the left is immunohistochemistry of paraffin-embedded Human colon cancer tissue using CSB-PA282697(PTTG1 Antibody) at dilution 1/30, on the right is treated with synthetic peptide. (Original magnification: ×200)