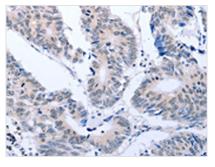

The image on the left is immunohistochemistry of paraffin-embedded Human colon cancer tissue using CSB-PA729792(RASSF1 Antibody) at dilution 1/30, on the right is treated with synthetic peptide. (Original magnification: ×200)