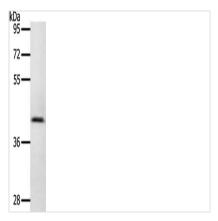

## **CUSABIO TECHNOLOGY LLC**

Gel: 10%SDS-PAGE, Lysate: 40 μg, Lane: Mouse brain tissue, Primary antibody: CSB-PA729792(RASSF1 Antibody) at dilution 1/550, Secondary antibody: Goat anti rabbit IgG at 1/8000 dilution, Exposure time: 2 minutes