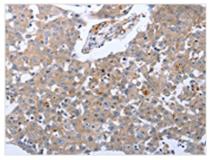

**Image** 

The image on the left is immunohistochemistry of paraffin-embedded Human breast cancer tissue using CSB-PA729792(RASSF1 Antibody) at dilution 1/30, on the right is treated with synthetic peptide. (Original magnification: ×200)