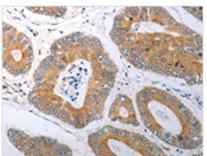

**Image** 

The image on the left is immunohistochemistry of paraffin-embedded Human colon cancer tissue using CSB-PA579163(RBMS3 Antibody) at dilution 1/25, on the right is treated with synthetic peptide. (Original magnification: ×200)