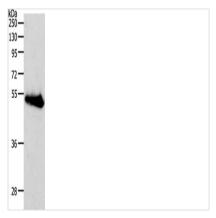

## **CUSABIO TECHNOLOGY LLC**

Gel: 10%SDS-PAGE, Lysate: 40 μg, Lane: Human liver cancer tissue, Primary antibody: CSB-PA579163(RBMS3 Antibody) at dilution 1/500, Secondary antibody: Goat anti rabbit IgG at 1/8000 dilution, Exposure time: 20 seconds