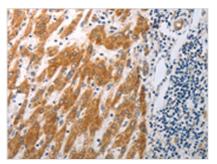

The image on the left is immunohistochemistry of paraffin-embedded Human liver cancer tissue using CSB-PA579163(RBMS3 Antibody) at dilution 1/25, on the right is treated with synthetic peptide. (Original magnification: ×200)