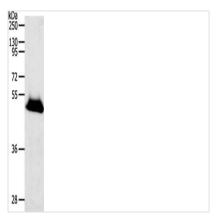

## **CUSABIO TECHNOLOGY LLC**

🕜 Tel: +1-301-363-4651 🛛 Email: cusabio@cusabio.com 🌔 Website: www.cusabio.com 🍵

Gel: 10%SDS-PAGE, Lysate: 40 μg, Lane: Human liver cancer tissue, Primary antibody: CSB-PA998451(RBMS3 Antibody) at dilution 1/1000, Secondary antibody: Goat anti rabbit IgG at 1/8000 dilution, Exposure time: 20 seconds