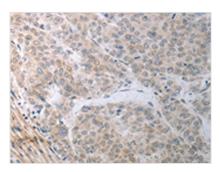

The image on the left is immunohistochemistry of paraffin-embedded Human liver cancer tissue using CSB-PA998451(RBMS3 Antibody) at dilution 1/70, on the right is treated with synthetic peptide. (Original magnification: ×200)