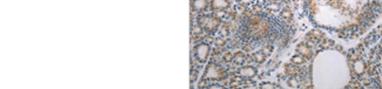

The image on the left is immunohistochemistry of paraffin-embedded Human thyroid cancer tissue using CSB-PA998451(RBMS3 Antibody) at dilution 1/70, on the right is treated with synthetic peptide. (Original magnification: ×200)