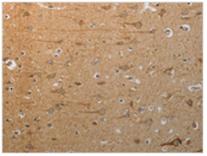

**Image** 

The image on the left is immunohistochemistry of paraffin-embedded Human brain tissue using CSB-PA091224(SLC4A7 Antibody) at dilution 1/50, on the right is treated with synthetic peptide. (Original magnification: ×200)