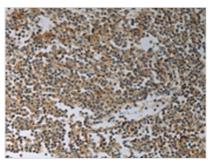

The image on the left is immunohistochemistry of paraffin-embedded Human tonsil tissue using CSB-PA091224(SLC4A7 Antibody) at dilution 1/50, on the right is treated with synthetic peptide. (Original magnification: ×200)