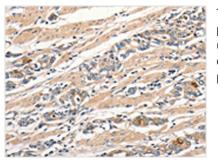

Image

The image on the left is immunohistochemistry of paraffin-embedded Human gastic cancer tissue using CSB-PA449109(SLC41A2 Antibody) at dilution 1/30, on the right is treated with synthetic peptide. (Original magnification: x200)