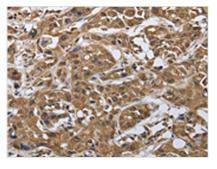

The image on the left is immunohistochemistry of paraffin-embedded Human lung cancer tissue using CSB-PA082688(MYH11 Antibody) at dilution 1/20, on the right is treated with synthetic peptide. (Original magnification: ×200)