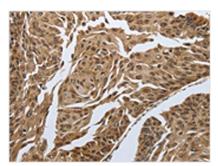

**Image** 

The image on the left is immunohistochemistry of paraffin-embedded Human cervical cancer tissue using CSB-PA082688(MYH11 Antibody) at dilution 1/20, on the right is treated with synthetic peptide. (Original magnification: ×200)