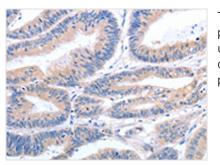

Image

The image on the left is immunohistochemistry of paraffin-embedded Human colon cancer tissue using CSB-PA271998(GFRA4 Antibody) at dilution 1/40, on the right is treated with synthetic peptide. (Original magnification: x200)