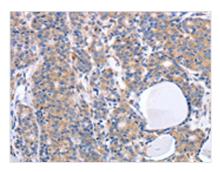

The image on the left is immunohistochemistry of paraffin-embedded Human thyroid cancer tissue using CSB-PA271998(GFRA4 Antibody) at dilution 1/40, on the right is treated with synthetic peptide. (Original magnification: ×200)