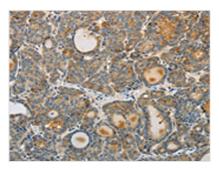

The image on the left is immunohistochemistry of paraffin-embedded Human thyroid cancer tissue using CSB-PA552311(SREBF2 Antibody) at dilution 1/30, on the right is treated with synthetic peptide. (Original magnification: ×200)