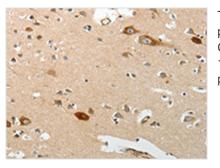

Image

The image on the left is immunohistochemistry of paraffin-embedded Human brain tissue using CSB-PA552311(SREBF2 Antibody) at dilution 1/30, on the right is treated with synthetic peptide. (Original magnification: x200)