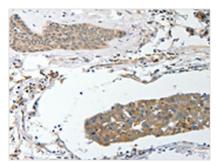

The image on the left is immunohistochemistry of paraffin-embedded Human brain tissue using CSB-PA549727(SREBF2 Antibody) at dilution 1/40, on the right is treated with synthetic peptide. (Original magnification: ×200)