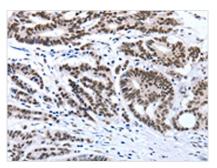

The image on the left is immunohistochemistry of paraffin-embedded Human colon cancer tissue using CSB-PA130852(Map2 Antibody) at dilution 1/25, on the right is treated with synthetic peptide. (Original magnification: ×200)