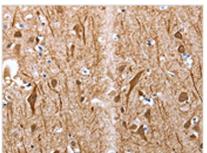

**Image** 

The image on the left is immunohistochemistry of paraffin-embedded Human brain tissue using CSB-PA130852(Map2 Antibody) at dilution 1/25, on the right is treated with synthetic peptide. (Original magnification: ×200)