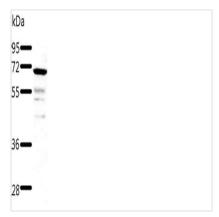

## **CUSABIO TECHNOLOGY LLC**

🕜 Tel: +1-301-363-4651 🛛 Email: cusabio@cusabio.com 🕒 Website: www.cusabio.com 💣

Gel: 8+10+12%SDS-PAGE, Lysate: 60  $\mu$ g, Lane: Human fetal kidney tissue, Primary antibody: CSB-PA594760(TRAF3 Antibody) at dilution 1/500, Secondary antibody: Goat anti rabbit IgG at 1/8000 dilution, Exposure time: 40 seconds