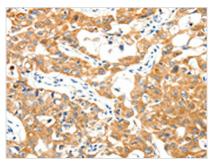

The image on the left is immunohistochemistry of paraffin-embedded Human lung cancer tissue using CSB-PA594760(TRAF3 Antibody) at dilution 1/40, on the right is treated with synthetic peptide. (Original magnification: ×200)