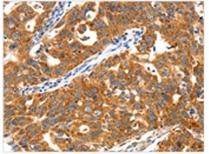

**Image** 

The image on the left is immunohistochemistry of paraffin-embedded Human ovarian cancer tissue using CSB-PA594760(TRAF3 Antibody) at dilution 1/40, on the right is treated with synthetic peptide. (Original magnification: ×200)