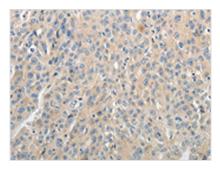

The image on the left is immunohistochemistry of paraffin-embedded Human ovarian cancer tissue using CSB-PA437890(ABCB11 Antibody) at dilution 1/25, on the right is treated with synthetic peptide. (Original magnification: ×200)