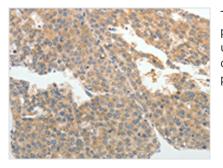

Image

The image on the left is immunohistochemistry of paraffin-embedded Human liver cancer tissue using CSB-PA437890(ABCB11 Antibody) at dilution 1/25, on the right is treated with synthetic peptide. (Original magnification: x200)