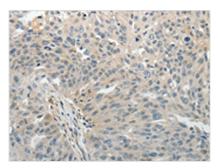

The image on the left is immunohistochemistry of paraffin-embedded Human lung cancer tissue using CSB-PA447968(ABCB11 Antibody) at dilution 1/15, on the right is treated with synthetic peptide. (Original magnification: ×200)