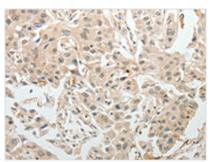

**Image** 

The image on the left is immunohistochemistry of paraffin-embedded Human ovarian cancer tissue using CSB-PA447968(ABCB11 Antibody) at dilution 1/15, on the right is treated with synthetic peptide. (Original magnification: ×200)