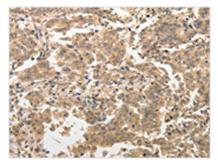

**Image** 

The image on the left is immunohistochemistry of paraffin-embedded Human gastic cancer tissue using CSB-PA790607(ADAR Antibody) at dilution 1/40, on the right is treated with synthetic peptide. (Original magnification: ×200)