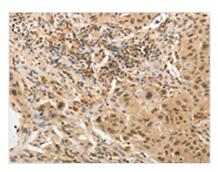

The image on the left is immunohistochemistry of paraffin-embedded Human lung cancer tissue using CSB-PA790607(ADAR Antibody) at dilution 1/40, on the right is treated with synthetic peptide. (Original magnification: ×200)