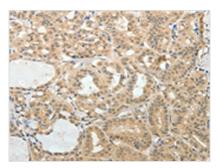

## **CUSABIO TECHNOLOGY LLC**

Gel: 8%SDS-PAGE, Lysate: 40  $\mu$ g, Lane: Human fetal lung tissue, Primary antibody: CSB-PA114461(AFF2 Antibody) at dilution 1/400, Secondary antibody: Goat anti rabbit IgG at 1/8000 dilution, Exposure time: 1 minute