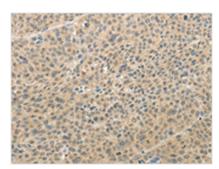

The image on the left is immunohistochemistry of paraffin-embedded Human thyroid cancer tissue using CSB-PA114461(AFF2 Antibody) at dilution 1/25, on the right is treated with synthetic peptide. (Original magnification: ×200)