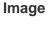

The image on the left is immunohistochemistry of paraffin-embedded Human liver cancer tissue using CSB-PA114461(AFF2 Antibody) at dilution 1/25, on the right is treated with synthetic peptide. (Original magnification: ×200)