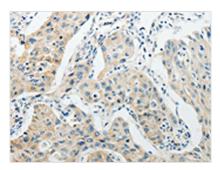

The image on the left is immunohistochemistry of paraffin-embedded Human lung cancer tissue using CSB-PA257995(AGBL1 Antibody) at dilution 1/15, on the right is treated with synthetic peptide. (Original magnification: ×200)