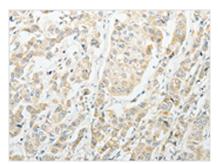

**Image** 

The image on the left is immunohistochemistry of paraffin-embedded Human breast cancer tissue using CSB-PA257995(AGBL1 Antibody) at dilution 1/15, on the right is treated with synthetic peptide. (Original magnification: ×200)