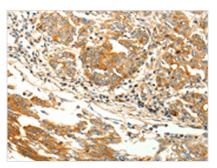

The image on the left is immunohistochemistry of paraffin-embedded Human gastric cancer tissue using CSB-PA999934(AGRP Antibody) at dilution 1/20, on the right is treated with synthetic peptide. (Original magnification: ×200)