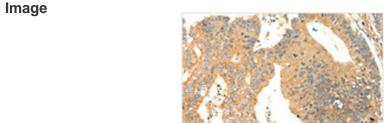

The image on the left is immunohistochemistry of paraffin-embedded Human colon cancer tissue using CSB-PA999934(AGRP Antibody) at dilution 1/20, on the right is treated with synthetic peptide. (Original magnification: ×200)