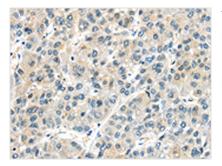

Image

The image on the left is immunohistochemistry of paraffin-embedded Human liver cancer tissue using CSB-PA207910(AHI1 Antibody) at dilution 1/25, on the right is treated with synthetic peptide. (Original magnification: ×200)