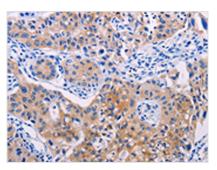

The image on the left is immunohistochemistry of paraffin-embedded Human lung cancer tissue using CSB-PA446811(AGT Antibody) at dilution 1/30, on the right is treated with synthetic peptide. (Original magnification: ×200)