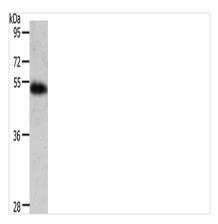

## **CUSABIO TECHNOLOGY LLC**

Gel: 10%SDS-PAGE, Lysate: 40 μg, Lane: Human liver cancer tissue, Primary antibody: CSB-PA446811(AGT Antibody) at dilution 1/700, Secondary antibody: Goat anti rabbit IgG at 1/8000 dilution, Exposure time: 5 minutes