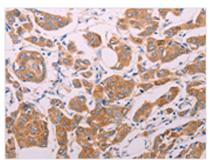

**Image** 

The image on the left is immunohistochemistry of paraffin-embedded Human breast cancer tissue using CSB-PA446811(AGT Antibody) at dilution 1/30, on the right is treated with synthetic peptide. (Original magnification: ×200)