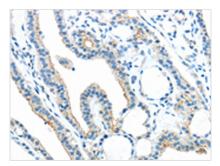

The image on the left is immunohistochemistry of paraffin-embedded Human thyroid cancer tissue using CSB-PA974102(ANGPTL5 Antibody) at dilution 1/25, on the right is treated with synthetic peptide. (Original magnification: ×200)