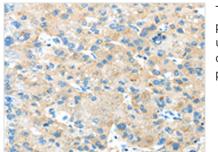

Image

The image on the left is immunohistochemistry of paraffin-embedded Human liver cancer tissue using CSB-PA974102(ANGPTL5 Antibody) at dilution 1/25, on the right is treated with synthetic peptide. (Original magnification: x200)