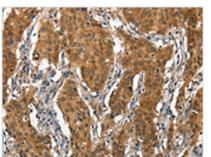

**Image** 

The image on the left is immunohistochemistry of paraffin-embedded Human gastic cancer tissue using CSB-PA938467(ITGA2 Antibody) at dilution 1/15, on the right is treated with synthetic peptide. (Original magnification: ×200)