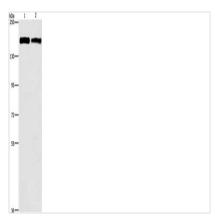

## **CUSABIO TECHNOLOGY LLC**

Gel: 6%SDS-PAGE, Lysate: 40 µg, Lane 1-2: Human lung cancer tissue, A431 cells, Primary antibody: CSB-PA938467(ITGA2 Antibody) at dilution 1/300, Secondary antibody: Goat anti rabbit IgG at 1/8000 dilution, Exposure time: 40 seconds