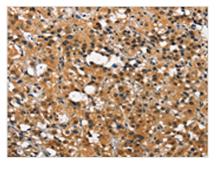

The image on the left is immunohistochemistry of paraffin-embedded Human thyroid cancer tissue using CSB-PA938467(ITGA2 Antibody) at dilution 1/15, on the right is treated with synthetic peptide. (Original magnification: ×200)