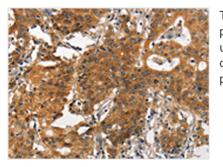

Image

The image on the left is immunohistochemistry of paraffin-embedded Human gastic cancer tissue using CSB-PA079340(ITGA2 Antibody) at dilution 1/30, on the right is treated with synthetic peptide. (Original magnification: x200)