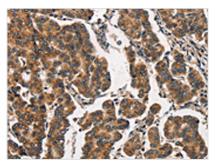

The image on the left is immunohistochemistry of paraffin-embedded Human breast cancer tissue using CSB-PA079340(ITGA2 Antibody) at dilution 1/30, on the right is treated with synthetic peptide. (Original magnification: ×200)