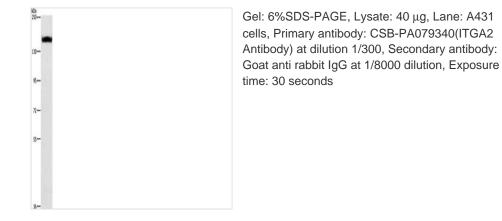

## **ITGA2** Antibody

| Product Code                                     | CSB-PA079340                                                                       |
|--------------------------------------------------|------------------------------------------------------------------------------------|
| Storage                                          | Upon receipt, store at -20°C or -80°C. Avoid repeated freeze.                      |
| Uniprot No.                                      | P17301                                                                             |
| Immunogen                                        | Synthetic peptide of Human ITGA2                                                   |
| Raised In                                        | Rabbit                                                                             |
| Species Reactivity                               | Human                                                                              |
| <b>Tested Applications</b>                       | ELISA,WB,IHC;ELISA:1:1000-1:2000,WB:1:200-1:1000,IHC:1:25-1:100                    |
| Form                                             | Liquid                                                                             |
|                                                  |                                                                                    |
| Conjugate                                        | Non-conjugated                                                                     |
| Conjugate<br>Storage Buffer                      | Non-conjugated<br>-20°C, pH7.4 PBS, 0.05% NaN3, 40% Glycerol                       |
|                                                  |                                                                                    |
| Storage Buffer                                   | -20°C, pH7.4 PBS, 0.05% NaN3, 40% Glycerol                                         |
| Storage Buffer<br>Purification Method            | -20°C, pH7.4 PBS, 0.05% NaN3, 40% Glycerol<br>Antigen affinity purification        |
| Storage Buffer<br>Purification Method<br>Isotype | -20°C, pH7.4 PBS, 0.05% NaN3, 40% Glycerol<br>Antigen affinity purification<br>IgG |