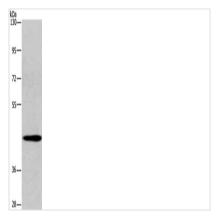

## **CUSABIO TECHNOLOGY LLC**

Gel: 6%SDS-PAGE, Lysate: 40 μg, Lane: Mouse liver tissue, Primary antibody: CSB-PA915546(SGK2 Antibody) at dilution 1/200, Secondary antibody: Goat anti rabbit IgG at 1/8000 dilution, Exposure time: 20 seconds