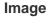

The image on the left is immunohistochemistry of paraffin-embedded Human gastic cancer tissue using CSB-PA915546(SGK2 Antibody) at dilution 1/15, on the right is treated with synthetic peptide. (Original magnification: ×200)