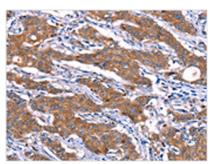

The image on the left is immunohistochemistry of paraffin-embedded Human thyroid cancer tissue using CSB-PA915546(SGK2 Antibody) at dilution 1/15, on the right is treated with synthetic peptide. (Original magnification: ×200)